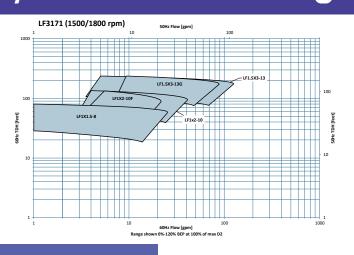

## Hydraulic Coverage

#### 3171 family of pumps

| Pump Type | Goulds<br>Model | Capacity<br>M³/Hr (GPM) | TDH<br>Meters (Feet) | Temperature<br>°C (°F) | Pit Depth<br>Meters (Feet) |
|-----------|-----------------|-------------------------|----------------------|------------------------|----------------------------|
| VS4       | 3171            | 722 (3180)              | 95 (344)             | 232 (450)              | 6 (20)                     |
|           | API 3171        | 722 (3180)              | 160 (525)            | 232 (450)              | 6 (20)                     |
|           | CV 3171         | 295 (1300)              | 126 (230)            | 232 (450)              | 6 (20)                     |
|           | LF 3171         | 50 (220)                | 290 (950)            | 232 (450)              | 6 (20)                     |
|           | NM 3171         | 284 (1250)              | 92 (300)             | 93 (200)               | 5 (16)                     |