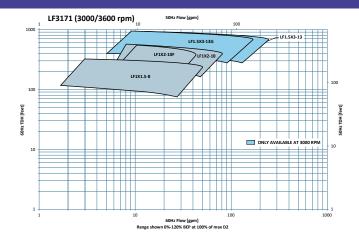

#### Goulds Model LF 3171

Low Flow – High Head Vertical Sump Pump

- Capacities to 50m3hr / 220 GPM
- Heads to 290 m / 950 ft.
- Temperatures to 232°C / 450°F
- Pit Depths to 6 m / 20 ft.

#### Services

- General Sump
- Lift Pump
- Tank Unloading
- Condensate
- Drum Pump
- Drain Pump
- · Hydrocarbons / Oily Water
- Molten Sulfur
- Batch & Specialty Chemicals Sumps

The LF3171 is specifically designed to provide superior performance for low flow flow high head sump applications. Its concentric (circular volute) casing and open radial vane impeller are designed to eliminate hydraulic and mechanical problems at throttled low flows. Radial loads are reduced as much as 85% versus standard volutes at low flows.