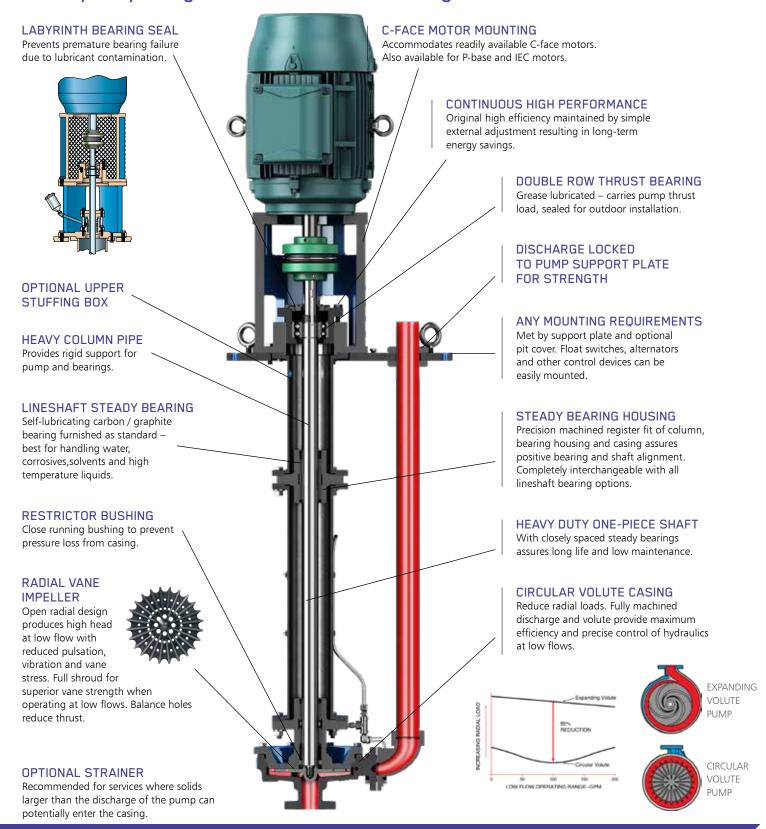

#### **Design Features**

- Self-Priming
- Rugged Double Row Thrust Bearing
- Heavy Duty One-Piece Shaft
- External Impeller Adjustment
- Concentric (Circular) Casing
- Radial Impeller
- Sealless Design
- Optional Vapor Proof Construction
- Available in a wide range of Alloys

#### Services

- General Sump
- Lift Pump
- Tank Unloading
- Condensate
- Drum Pump
- Drain Pump
- · Hydrocarbons / Oily Water
- Molten Sulfur
- Batch & Specialty Chemicals Sumps

The LF3171 is specifically designed to provide superior performance for low flow flow high head sump applications. Its concentric (circular volute) casing and open radial vane impeller are designed to eliminate hydraulic and mechanical problems at throttled low flows. Radial loads are reduced as much as 85% versus standard volutes at low flows.

#### Heavy Duty Design Features for a Wide Range of Services.