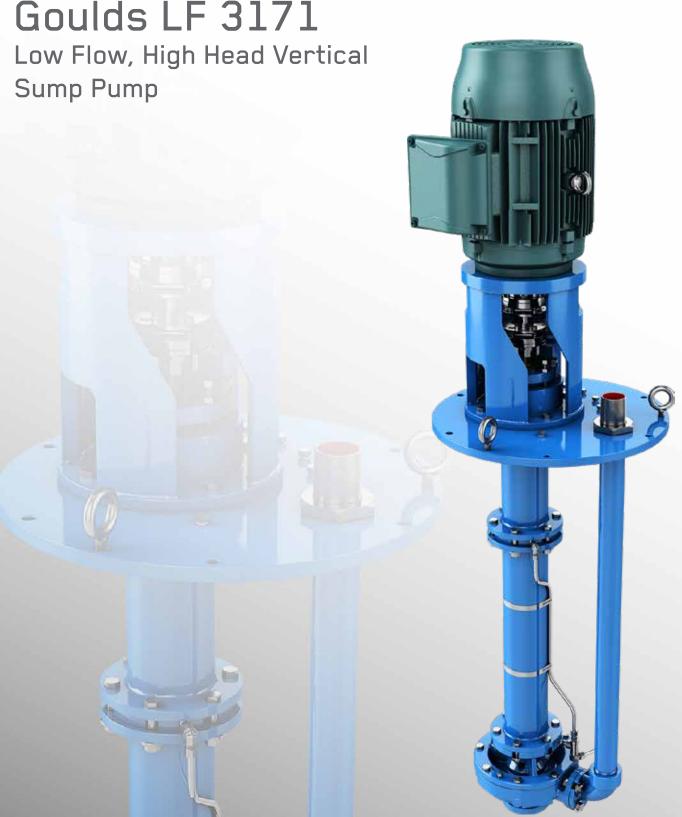

#### Goulds Model LF 3171

Low Flow – High Head Vertical Sump Pump

- Capacities to 50m3hr / 220 GPM
- Heads to 290 m / 950 ft.
- Temperatures to 232°C / 450°F
- Pit Depths to 6 m / 20 ft.

#### Services

- General Sump
- Lift Pump
- Tank Unloading
- Condensate
- Drum Pump
- Drain Pump
- · Hydrocarbons / Oily Water
- Molten Sulfur
- Batch & Specialty Chemicals Sumps

The LF3171 is specifically designed to provide superior performance for low flow flow high head sump applications. Its concentric (circular volute) casing and open radial vane impeller are designed to eliminate hydraulic and mechanical problems at throttled low flows. Radial loads are reduced as much as 85% versus standard volutes at low flows.